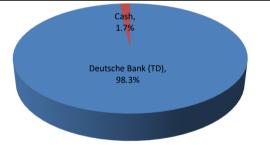

# Top Holdings in Portfolio (Alphabetical Order)

| No | Name          | Investment Type | Related Party |  |
|----|---------------|-----------------|---------------|--|
| 1  | Deutsche Bank | Time Deposit    | No            |  |
|    |               |                 |               |  |
|    |               |                 |               |  |
|    |               |                 |               |  |
|    |               |                 |               |  |
|    |               |                 |               |  |
|    |               |                 |               |  |
|    |               |                 |               |  |
|    |               |                 |               |  |